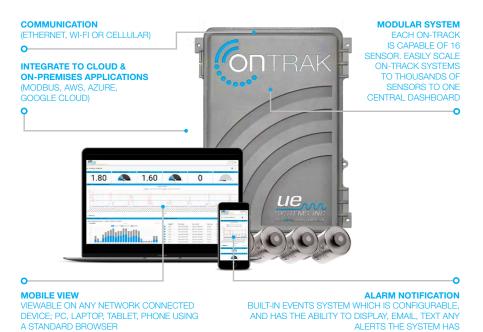

# ULTRA-TRAK™ 750 & OTHER SENSORS CONNECT THE ULTRA-TRAK 750 & OTHER SENSORS

Ontrack™ IIot System
PRECONFIGURED WITH 16
CHANNELS. CONNECT TO
THE OnTRAK CLOUD OR
OTHER APPLICATIONS
WITH WI-FI, CELL OR
ETHERNET

REAL-TIME DASHBOARD
VIEW SENSOR DATA ON
ANY LAPTOP, TABLET AND
PHONE. USE REAL-TIME
INSIGHTS TO MONITOR
LUBRICATION & CONDITION
INSIGHTS

REAL-TIME ALERTS GET TEXT AND EMAIL ALERTS BASED ON ANY CRITERIA YOU CHOOSE

#### **Multiple Communications Options**

With three options to connect the OnTRAK system, ethernet, wi-fi, or cellular, gives you options on how to best integrate this system with your existing automation and IT infrastructure.

### **Condition Monitoring in Minutes**

It accommodates up to 16 channels and built to scale from one system to hundreds, utilizing unique IDs and factory configuration, simply plug in, connect and data will be streaming in minutes.

#### OnTRAK Cloud™

The optional preconfigured and fully customizable dashboards from the OnTRAK Cloud lets you view machine and sensor data on the customizable visualization dashboard via any web browser on any device - phone, tablet, or laptop. Get alerts via email and text messages based on the criteria you select.