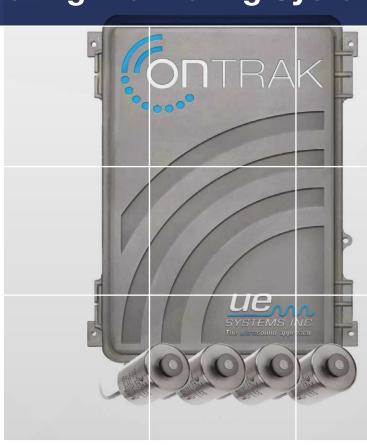

### **Remote IIoT Bearing Monitoring System**

The OnTRAK real-time bearing and lubrication monitoring system utilizing the Ultra-Trak 750 sensor is designed to provide the earliest warning of bearing failure and prevent lubrication issues with simplicity and scale in mind.

# ULTRA-TRAK™ 750 & OTHER SENSORS CONNECT THE ULTRA-TRAK 750 & OTHER SENSORS

Ontrack™ IIot System
PRECONFIGURED WITH 16
CHANNELS. CONNECT TO
THE OnTRAK CLOUD OR
OTHER APPLICATIONS
WITH WI-FI, CELL OR
ETHERNET

### **Condition Monitoring in Minutes**

It accommodates up to 16 channels and built to scale from one system to hundreds, utilizing unique IDs and factory configuration, simply plug in, connect and data will be streaming in minutes.