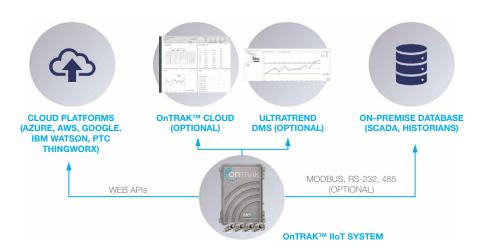

# ULTRA-TRAK™ 750 & OTHER SENSORS CONNECT THE ULTRA-TRAK 750 & OTHER SENSORS

Ontrack™ IIot System
PRECONFIGURED WITH 16
CHANNELS. CONNECT TO
THE OnTRAK CLOUD OR
OTHER APPLICATIONS
WITH WI-FI, CELL OR
ETHERNET

#### **Built for IIoT**

Designed to give you flexibility into how you store and visualize your data. With built-in functionality supporting REST API calls over an HTTP (or HTTPS), it makes moving data into IBM Watson, Microsoft Azure, AWS, PTC Thingworxs, and other platforms a breeze.

#### OnTRAK Cloud™

The optional preconfigured and fully customizable dashboards from the OnTRAK Cloud lets you view machine and sensor data on the customizable visualization dashboard via any web browser on any device - phone, tablet, or laptop. Get alerts via email and text messages based on the criteria you select.