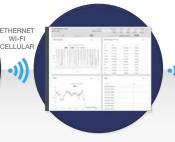

REAL-TIME DASHBOARD
VIEW SENSOR DATA ON
ANY LAPTOP, TABLET AND
PHONE. USE REAL-TIME
INSIGHTS TO MONITOR
LUBRICATION & CONDITION
INSIGHTS

REAL-TIME ALERTS GET TEXT AND EMAIL ALERTS BASED ON ANY CRITERIA YOU CHOOSE

#### **Multiple Communications Options**

With three options to connect the OnTRAK system, ethernet, wi-fi, or cellular, gives you options on how to best integrate this system with your existing automation and IT infrastructure.

#### OnTRAK Cloud™

The optional preconfigured and fully customizable dashboards from the OnTRAK Cloud lets you view machine and sensor data on the customizable visualization dashboard via any web browser on any device - phone, tablet, or laptop. Get alerts via email and text messages based on the criteria you select.