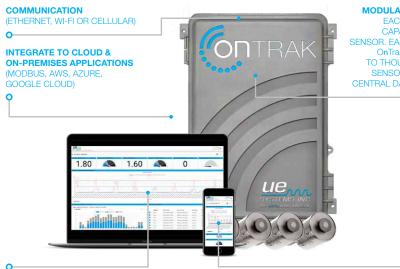

#### **MODULAR SYSTEM**

EACH OnTrak IS CAPABLE OF 16 SENSOR. EASILY SCALE OnTrak SYSTEMS TO THOUSANDS OF SENSORS TO ONE CENTRAL DASHBOARD -0

**ALARM NOTIFICATION** 

ALERTS THE SYSTEM HAS

BUILT-IN EVENTS SYSTEM WHICH IS (

BUILT-IN EVENTS SYSTEM WHICH IS CONFIGURABLE, AND HAS THE ABILITY TO DISPLAY, EMAIL, TEXT ANY

# **Multiple Communications Options**

With three options to connect the OnTrak system, ethernet, wi-fi, or cellular, gives you options on how to best integrate this system with your existing automation and IT infrastructure.

# **Built for IIoT**

Designed to give you flexibility into how you store and visualize your data. With built-in functionality supporting REST API calls over an HTTP (or HTTPS), it makes moving data into IBM Watson, Microsoft Azure, AWS, PTC Thingworxs, and other platforms a breeze.