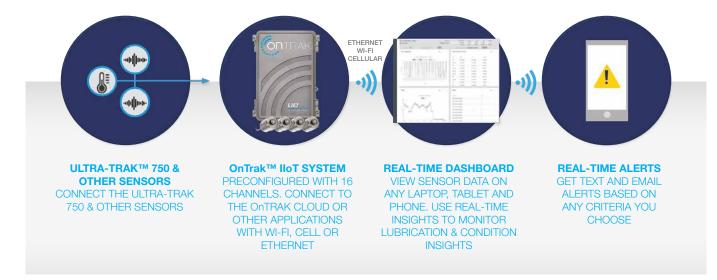

### **Condition Monitoring in Minutes**

VIEWABLE ON ANY NETWORK CONNECTED DEVICE; PC, LAPTOP, TABLET, PHONE USING A STANDARD BROWSER

**MOBILE VIEW** 

It accommodates up to 16 channels and built to scale from one system to hundreds, utilizing unique IDs and factory configuration, simply plug in, connect and data will be streaming in minutes.

## **Maintenance-Free Operation**

Designed to limit or in most cases eliminate the need for any maintenance. With no battery to replace and maintenance-free operation of the sensor and system means any configuration changes can be done remotely from the comfort and safety of your desk.

#### **UE Insights Cloud™**

The optional preconfigured and fully customizable dashboards from the UE Insights Cloud™ lets you view machine and sensor data on the customizable visualization dashboard via any web browser on any device - phone, tablet, or laptop. Get alerts via email and text messages based on the criteria you select.