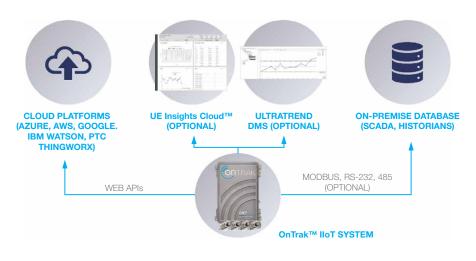

# **Multiple Communications Options**

With three options to connect the OnTrak system, ethernet, wi-fi, or cellular, gives you options on how to best integrate this system with your existing automation and IT infrastructure.

# **Built for IIoT**

Designed to give you flexibility into how you store and visualize your data. With built-in functionality supporting REST API calls over an HTTP (or HTTPS), it makes moving data into IBM Watson, Microsoft Azure, AWS, PTC Thingworxs, and other platforms a breeze.

#### **UE Insights Cloud™**

The optional preconfigured and fully customizable dashboards from the UE Insights Cloud™ lets you view machine and sensor data on the customizable visualization dashboard via any web browser on any device - phone, tablet, or laptop. Get alerts via email and text messages based on the criteria you select.